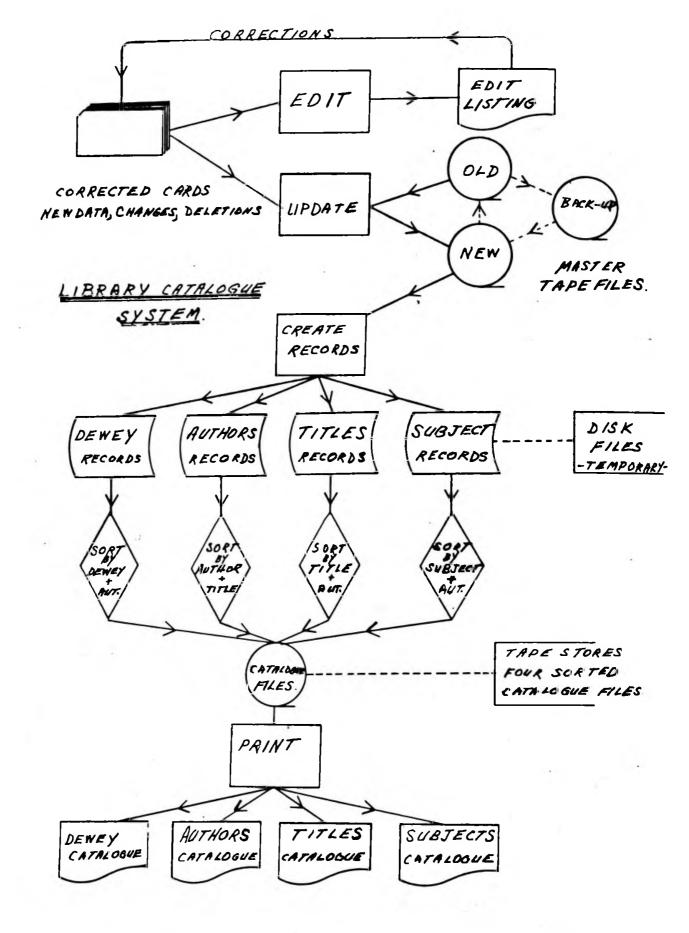

## INPUT OF DATA

The conversion of a file of 40,000 titles to machine readable records is a formidable task. Alternatives considered were "Key-totape" punches, optical character readers and terminals directly connected to a computer. Considering data processing services in Halifax and the facilities available at Dalhousie University, the decision was made to prepare input forms and to keypunch the data, the resulting cards were run through an Edit Program, without verification on the punches. Format errors were identified by the edit program and the "record" was displayed for proofreading. After correction, the cards were run on an update routine which added to the "Master File" and also allowed changes to be made to records on the file. These could be to delete a record or change any of the items of information on a record. The flow chart in Fig. II shows the sequence which allows for the printing of any or all of the four catalogue listings in Author, title, subject or Dewey classified order. Present plans are to prepare 9 copies of the first three listings and three of the classified list. All programs are written in Cobol, a language which allows for easy transfer to other computer installations.

#### FIG. II Flowchart of the System

The four computer programs shown are EDIT, UPDATE, CREATE RECORDS and PRINT. After edit, the corrected cards go to the update program which creates a new master tape. This becomes the input to Create Records which develops separate catalogue records for each of the four catalogue listings. These when sorted are stored on a catalogue tape from which catalogues can be printed as needed.